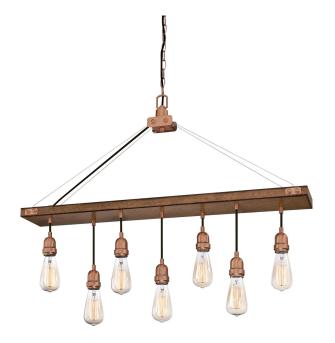

## SPECIFICATION SHEET

Item Number 6351400

7 Light Chandelier Barnwood Finish with Washed Copper Accents

## Specifications

Height: 29.25"Width: 36"Chain: 36"

• Adjustable Cord: 60" max.

Use (7) Medium (E26) Base Lamps,
60 Watt Maximum

**Elway** 